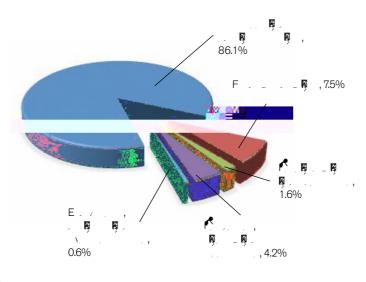

sults for the year

|             | 2018/19<br>£′000 | 2017/18<br>£′000 |
|-------------|------------------|------------------|
| Income      | 245,290          | 224,842          |
| Expenditure | 230,838          | 213,944          |

| Experialtale                            | 230,030 | 213,944 |
|-----------------------------------------|---------|---------|
| Surplus before other gains              | 14,452  | 10,898  |
| L , , , , , , , , , , , , , , , , , , , | (36)    | (243    |
| O.,                                     | 146     | 33      |
| Surplus before taxation                 | 14,562  | 10,688  |
| <b></b>                                 | 23      | 45      |
| Surplus after taxation                  | 14,585  | 10,733  |

### Income analysis

### Income analysis 2018/19



### **Expenditure analysis**

16.9 (7.9%) 230.8 F

### Expenditure analysis 2018/19



5 8 10.3

- 10.3

- 10.3

- 10.3

- 10.3

- 10.3

- 10.3

- 10.3

- 10.3

- 10.3

- 10.3

- 10.3

- 10.3

- 10.3

- 10.3

- 10.3

- 10.3

- 10.3

- 10.3

- 10.3

- 10.3

- 10.3

- 10.3

- 10.3

- 10.3

- 10.3

- 10.3

- 10.3

- 10.3

- 10.3

- 10.3

- 10.3

- 10.3

- 10.3

- 10.3

- 10.3

- 10.3

- 10.3

- 10.3

- 10.3

- 10.3

- 10.3

- 10.3

- 10.3

- 10.3

- 10.3

- 10.3

- 10.3

- 10.3

- 10.3

- 10.3

- 10.3

- 10.3

- 10.3

- 10.3

- 10.3

- 10.3

- 10.3

- 10.3

- 10.3

- 10.3

- 10.3

- 10.3

- 10.3

- 10.3

- 10.3

- 10.3

- 10.3

- 10.3

- 10.3

- 10.3

- 10.3

- 10.3

- 10.3

- 10.3

- 10.3

- 10.3

- 10.3

- 10.3

- 10.3

- 10.3

- 10.3

- 10.3

- 10.3

- 10.3

- 10.3

- 10.3

- 10.3

- 10.