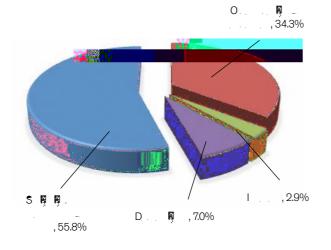

### **Expenditure analysis**

16.9 (7.9%) 230.8 F

### Expenditure analysis 2018/19

5 8 10.3

- 10.3

- 10.3

- 10.3

- 10.3

- 10.3

- 10.3